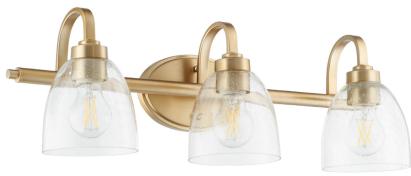

## **REYES**

Drojoct:

## 5060-3-280

REYES 3 Light Clear Seeded Vanity - Aged Brass

|  | F10Ject       |  |
|--|---------------|--|
|  | Location:     |  |
|  | Fixture Type: |  |
|  | Catalog #:    |  |
|  | <u> </u>      |  |
|  |               |  |
|  |               |  |

| DETAILS            |                 |
|--------------------|-----------------|
| FINISH:            | Aged Brass      |
| MATERIALS:         | Steel and Glass |
| DIFFUSER MATERIAL: | Glass           |
| LOCATION:          | Damp Listed     |

| DIMENSIONS |        |
|------------|--------|
| HEIGHT:    | 8.00"  |
| WIDTH:     | 24.75" |
| EXTENSION: | 7.75"  |
| SHADE:     |        |
| HEIGHT:    | 5.00"  |
| DIAMETER:  | 5.25"  |

| LIGHT SOURCE      |                  |
|-------------------|------------------|
| NUMBER OF LIGHTS: | 3 Light          |
| SOCKET BASE:      | Medium Base Lamp |
| WATTAGE:          | 100 Watt         |

## **PRODUCT DETAILS:**

The Reyes series features styles centered on clean-lined, versatile and elegant designs. These transitional pieces blend with most aesthetics, yet they are sleek enough to stand out in any space. With so much versatility in one collection, the Reyes series is an easy choice for any new space or redesign.